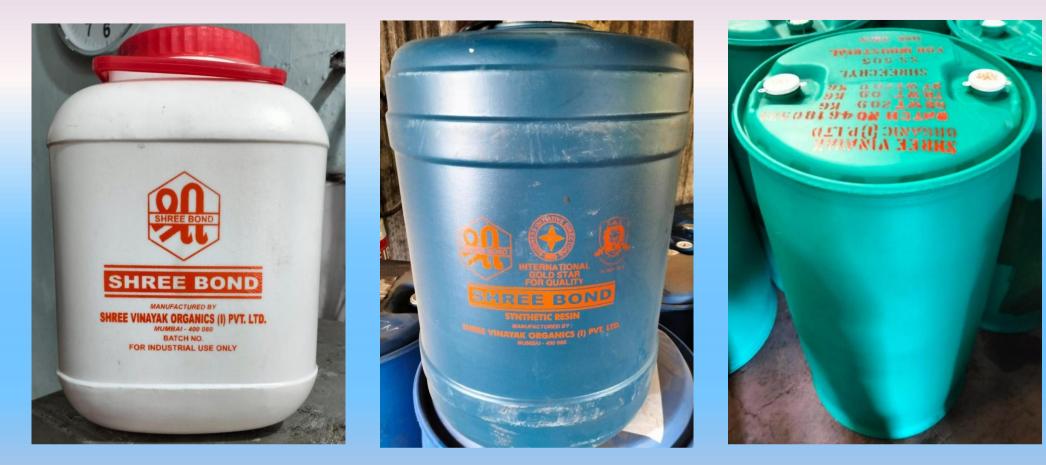

547 Tel No: +91-22-6885 6363 / +91-22-6885 6361 Email: cs@svoipl.com Website: http://www.shreevinayak.net

#### Factory

Shree Vinayak Organics (I) Pvt Ltd Plot No D-5, Road No. Q-1, MIDC, Pendhar Village, Taloja, Navi Mumbai - 410 208 Email: <u>factory@svoipl.com</u>







## **PRODUCT PROFILE**



**Solvent Based Adhesive** 

### **Water Based Adhesive**







# **PRODUCT PROFILE**











# **PRODUCT PROFILE**



















### **REACTOR 2**

## DEDICATED QUALITY CONTROL & RESEARCH LABORATORY









## LAB INSTRUMENTS



Generator



**Competitor Control** Adhesion Tester



**Distillation Operators** 



**Micro Processor Base (KF Unit)** 



**Digital Lab Quoter** 



**Automated Shear (hold Bar) Tester** 



**PSA Base Tack Tester (Ball Tester)** 

# **OUR PACKAGING**





### 200 kg

5 kg

50 kg