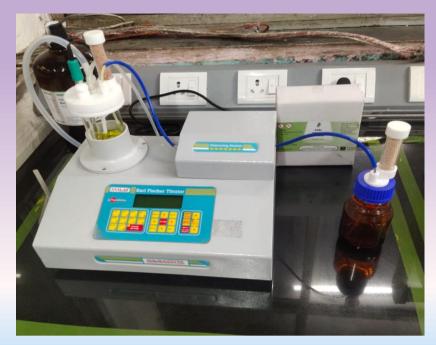

## LAB INSTRUMENTS

Generator

**Competitor Control** Adhesion Tester

**Distillation Operators** 

**Micro Processor Base (KF Unit)** 

**Digital Lab Quoter** 

**Automated Shear (hold Bar) Tester** 

**PSA Base Tack Tester (Ball Tester)** 